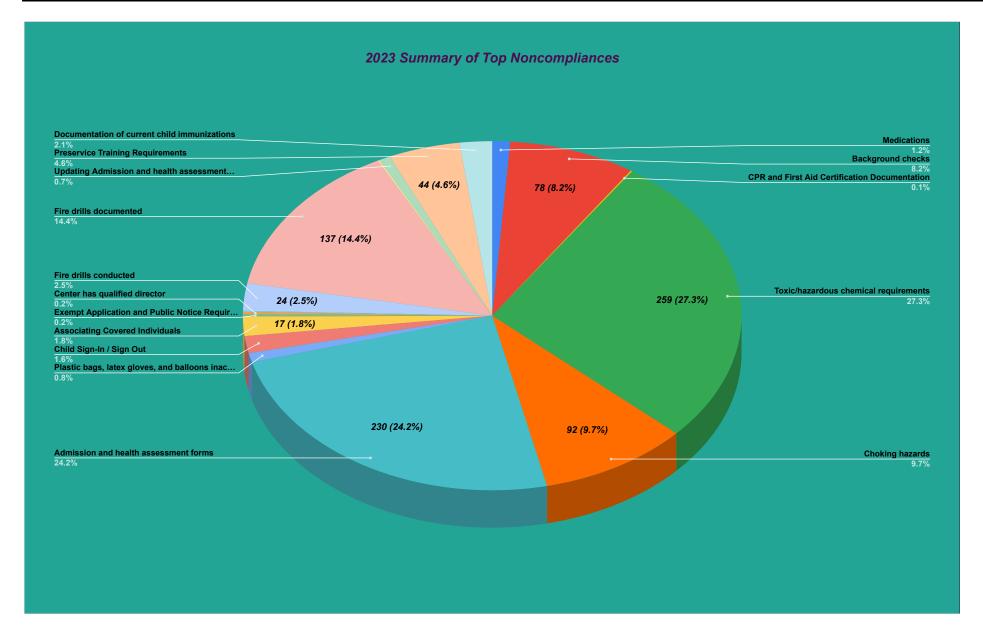

|      | YEARLY COMPARISON BY                    | PROVIDER TYPE: #1 LEADING NONCOMPLIANCE                          |           |
|------|-----------------------------------------|------------------------------------------------------------------|-----------|
| YEAR | PROVIDER TYPE                           | NONCOMPLIANCE                                                    | YEARLY TO |
| 2021 | Child Care Center                       | Toxic/hazardous chemical requirements                            | 82        |
| 2021 | Child Care Commercial Preschool         | Sharp objects inaccessible                                       | 2         |
| 2021 | Child Care Exempt Program               | Background Checks                                                | 31        |
| 2021 | Child Care Hourly Center                | Provide and maintain active supervision                          | 2         |
| 2021 | Child Care Licensed Family              | Toxic/hazardous chemical requirements                            | 121       |
| 2021 | Child Care Out of School Time Program   | Fence, wall, solid barrier at least 4 feet high                  | 2         |
| 2021 | Child Care Residential Certificate      | Electrical shock items protected                                 | 8         |
| 2021 | DWS Approved, Exempt Center             | Background Checks                                                | 32        |
| 2021 | DWS Approved, Exempt School Age Program | Background Checks                                                | 22        |
| 2021 | DWS Approved, FFN in Child's Home       | Fire drills documented                                           | 9         |
| 2021 | DWS Approved, FFN in Provider's Home    | Documentation of current child immunizations                     | 13        |
| YEAR | PROVIDER TYPE                           | NONCOMPLIANCE                                                    | YEARLY TO |
| 2022 | Child Care Center                       | Toxic/hazardous chemical requirements                            | 53        |
| 2022 | Child Care Commercial Preschool         | Toxic/hazardous chemical requirements                            | 6         |
| 2022 | Child Care Exempt Program               | Background Checks                                                | 30        |
| 2022 | Child Care Hourly Center                | Documentation of preservice training                             | 2         |
| 2022 | Child Care Licensed Family              | Toxic/hazardous chemical requirements                            | 63        |
| 2022 | Child Care Out of School Time Program   | Daily schedule                                                   | 1         |
| 2022 | Child Care Residential Certificate      | Admission and health assessment forms                            | 6         |
| 2022 | DWS Approved, Exempt Center             | Fire drills conducted                                            | 30        |
| 2022 | DWS Approved, Exempt School Age Program | Preservice Training Requirements                                 | 30        |
| 2022 | DWS Approved, FFN in Child's Home       | Documentation of current child immunizations                     | 7         |
| 2022 | DWS Approved, FFN in Provider's Home    | Child Sign-In / Sign Out                                         | 15        |
| YEAR | PROVIDER TYPE                           | NONCOMPLIANCE                                                    | YEARLY TO |
| 2023 | Child Care Center                       | Toxic/hazardous chemical requirements                            | 102       |
| 2023 | Child Care Commercial Preschool         | Plastic bags, latex gloves, and balloons inaccessible to under 5 | 8         |
| 2023 | Child Care Exempt Program               | Background Checks                                                | 29        |
| 2023 | Child Care Hourly Center                | Director Qualifications                                          | 2         |
| 2023 | Child Care Licensed Family              | Admission and health assessment forms                            | 133       |
| 2023 | Child Care Out of School Time Program   | Disaster drills conducted                                        | 1         |
| 2023 | Child Care Residential Certificate      | Toxic/hazardous chemical requirements                            | 11        |
| 2023 | DWS Approved, Exempt Center             | Preservice Training                                              | 15        |
| 2023 | DWS Approved, Exempt School Age Program | Background Checks                                                | 36        |
| 2023 | DWS Approved, FFN in Child's Home       | Documentation of current child immunizations                     | 11        |