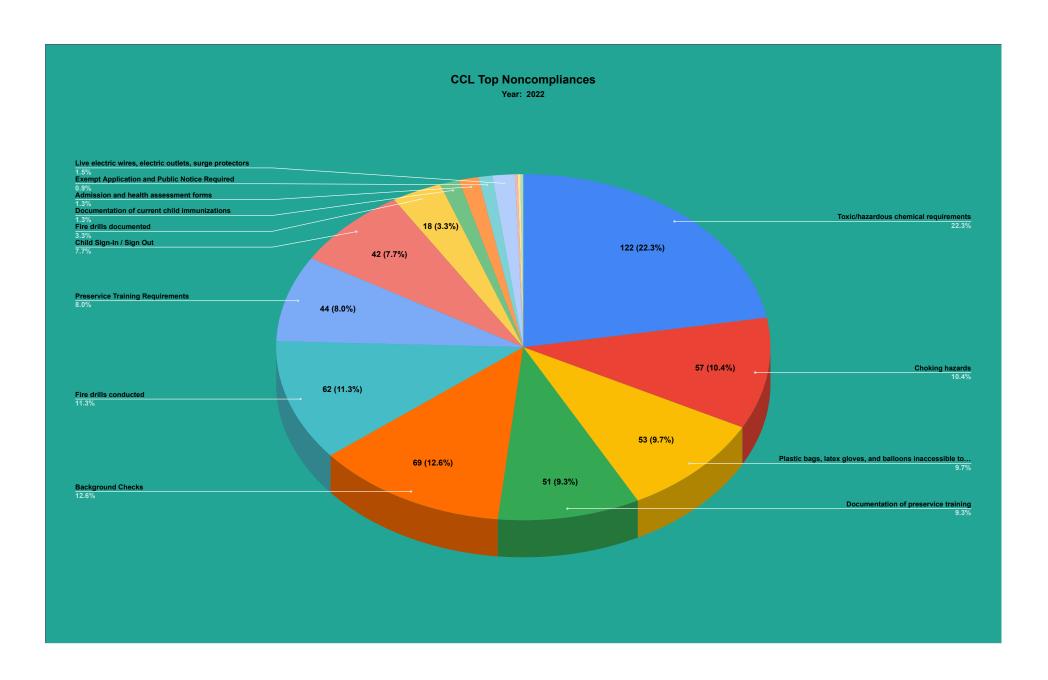

|      | YEARLY COMPARISON BY                    | PROVIDER TYPE: #1 LEADING NONCOMPLIANCE                          |           |
|------|-----------------------------------------|------------------------------------------------------------------|-----------|
| YEAR | PROVIDER TYPE                           | NONCOMPLIANCE                                                    | YEARLY TO |
| 2021 | Child Care Center                       | Toxic/hazardous chemical requirements                            | 82        |
| 2021 | Child Care Commercial Preschool         | Sharp objects inaccessible                                       | 2         |
| 2021 | Child Care Exempt Program               | Background Checks                                                | 31        |
| 2021 | Child Care Hourly Center                | Provide and maintain active supervision                          | 2         |
| 2021 | Child Care Licensed Family              | Toxic/hazardous chemical requirements                            | 121       |
| 2021 | Child Care Out of School Time Program   | Fence, wall, solid barrier at least 4 feet high                  | 2         |
| 2021 | Child Care Residential Certificate      | Electrical shock items protected                                 | 8         |
| 2021 | DWS Approved, Exempt Center             | Background Checks                                                | 32        |
| 2021 | DWS Approved, Exempt School Age Program | Background Checks                                                | 22        |
| 2021 | DWS Approved, FFN in Child's Home       | Fire drills documented                                           | 9         |
| 2021 | DWS Approved, FFN in Provider's Home    | Documentation of current child immunizations                     | 13        |
| YEAR | PROVIDER TYPE                           | NONCOMPLIANCE                                                    | YEARLY TO |
| 2022 | Child Care Center                       | Toxic/hazardous chemical requirements                            | 53        |
| 2022 | Child Care Commercial Preschool         | Toxic/hazardous chemical requirements                            | 6         |
| 2022 | Child Care Exempt Program               | Background Checks                                                | 30        |
| 2022 | Child Care Hourly Center                | Documentation of preservice training                             | 2         |
| 2022 | Child Care Licensed Family              | Toxic/hazardous chemical requirements                            | 63        |
| 2022 | Child Care Out of School Time Program   | Daily schedule                                                   | 1         |
| 2022 | Child Care Residential Certificate      | Admission and health assessment forms                            | 6         |
| 2022 | DWS Approved, Exempt Center             | Fire drills conducted                                            | 30        |
| 2022 | DWS Approved, Exempt School Age Program | Preservice Training Requirements                                 | 30        |
| 2022 | DWS Approved, FFN in Child's Home       | Documentation of current child immunizations                     | 7         |
| 2022 | DWS Approved, FFN in Provider's Home    | Child Sign-In / Sign Out                                         | 15        |
| YEAR | PROVIDER TYPE                           | NONCOMPLIANCE                                                    | YEARLY TO |
| 2023 | Child Care Center                       | Toxic/hazardous chemical requirements                            | 102       |
| 2023 | Child Care Commercial Preschool         | Plastic bags, latex gloves, and balloons inaccessible to under 5 | 8         |
| 2023 | Child Care Exempt Program               | Background Checks                                                | 29        |
| 2023 | Child Care Hourly Center                | Director Qualifications                                          | 2         |
| 2023 | Child Care Licensed Family              | Admission and health assessment forms                            | 133       |
| 2023 | Child Care Out of School Time Program   | Disaster drills conducted                                        | 1         |
| 2023 | Child Care Residential Certificate      | Toxic/hazardous chemical requirements                            | 11        |
| 2023 | DWS Approved, Exempt Center             | Preservice Training                                              | 15        |
| 2023 | DWS Approved, Exempt School Age Program | Background Checks                                                | 36        |
| 2023 | DWS Approved, FFN in Child's Home       | Documentation of current child immunizations                     | 11        |